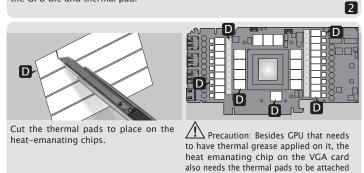

## **SAMOS NV3080 RBW**

Connect to MB 5V ADD Header Compatible with RJK 5V DRGB-PWM Control Hub

Clean the original thermal grease off Apply Thermal grease on GPU evenly. the GPU die and thermal pad.

on it, or the card will burn out.