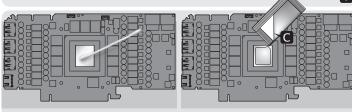

## **SAMOS NV3080 RBW**

Connect to MB 5V ADD Header Compatible with RJK 5V DRGB-PWM Control Hub

Clean the original thermal grease off Apply Thermal grease on GPU evenly. the GPU die and thermal pad.

on it, or the card will burn out.