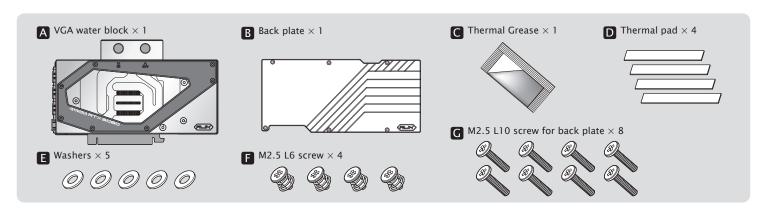

e you purchased to get a replacement or refund.

  3. ARJINITEK Co., Itd. is not responsible for any damages due to external causes, including but not limited to, improper use, problems with electrical power, accident, neglect, alteration, repair, improper installation, and improper testing.
- 4.GPU and VGA card are subject to damage if the product in
- 4.GPU and VCA card are subject to damage if the product in incorrectly installed.

  5.This product is a water cooling solution device, once taken apart or any use of non RAIJINTEK's accessories, will lead to a warranty loss.

  6.Liquid contaminations of other objects are in no matter under warranty due to maintenance or possible misuse.



## **SAMOS NV3080 RBW**



Connect to MB 5V ADD Header Compatible with RJK 5V DRGB-PWM Control Hub







Clean the original thermal grease off Apply Thermal grease on GPU evenly. the GPU die and thermal pad.



on it, or the card will burn out.

3