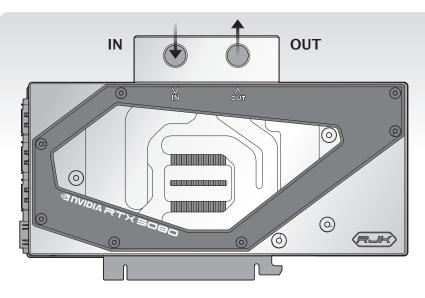

## **SAMOS NV3080 RBW**

Connect to MB 5V ADD Header Compatible with RJK 5V DRGB-PWM Control Hub

Clean the original thermal grease off Apply Thermal grease on GPU evenly. the GPU die and thermal pad.

on it, or the card will burn out.