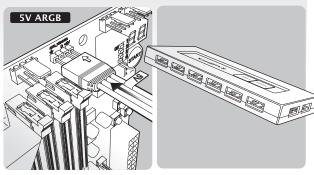

## **SAMOS NV3080 RBW**

Connect to MB 5V ADD Header Compatible with RJK 5V DRGB-PWM Control Hub

Clean the original thermal grease off Apply Thermal grease on GPU evenly. the GPU die and thermal pad.

on it, or the card will burn out.