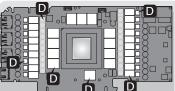

And the heat-emanating chips on the back side of the VGA card also need to be attached with thermal pads.

extstyle ext

is balanced. To avoid damaging the chip, do not fasten the screws

4

to the point where it cannot be screwed anymore.

and fasten the screws on it.