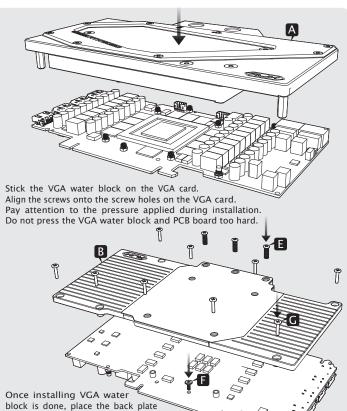

## SAMOS NV3090 RBW

Connect to MB 5V ADD Header

Compatible with RJK 5V DRGB-PWM Control Hub

Remove the screws circled on the diagram. All Back-plate and Heat-sink assembly screws should be removed

Remove the power connector of fan, and carefully detach the original stock cooler

the GPU die and thermal pad. Apply Thermal grease on GPU evenly.

Clean the original thermal grease off 
Cut the thermal pads to place on the heat-emanating chips.

Precaution: Besides GPU that needs to have thermal grease applied on it, the heat-emanating chip on the VGA card also needs the thermal pads to be attached on it, or the card will burn out.

And the heat-emanating chips on the back side of the VGA card also need to be attached with thermal pads.

extstyle ext

is balanced. To avoid damaging the chip, do not fasten the screws

4

to the point where it cannot be screwed anymore.

and fasten the screws on it.