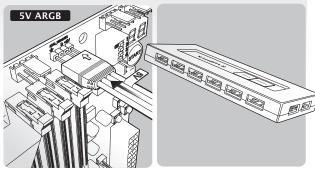

## SAMOS NV3090 RBW

Connect to MB 5V ADD Header

Compatible with RJK 5V DRGB-PWM Control Hub

Remove the screws circled on the diagram. All Back-plate and Heat-sink assembly screws should be removed

Remove the power connector of fan, and carefully detach the original stock cooler