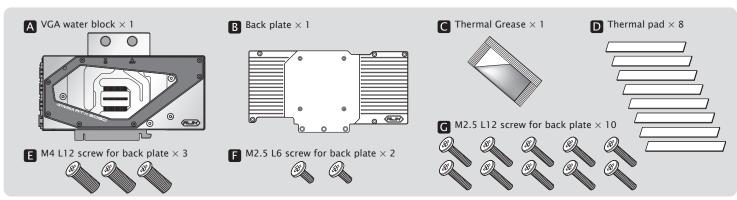

## SAMOS NV3090 RBW

Connect to MB 5V ADD Header

Compatible with RJK 5V DRGB-PWM Control Hub

Remove the screws circled on the diagram. All Back-plate and Heat-sink assembly screws should be removed

Remove the power connector of fan, and carefully detach the original stock cooler