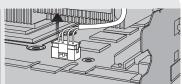

## SAMOS NV3090 RBW

Connect to MB 5V ADD Header

Compatible with RJK 5V DRGB-PWM Control Hub

Remove the screws circled on the diagram. All Back-plate and Heat-sink assembly screws should be removed

Remove the power connector of fan, and carefully detach the original stock cooler