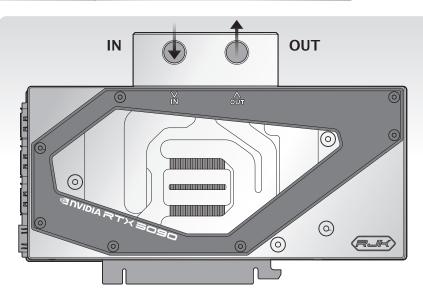

## SAMOS NV3090 RBW

Connect to MB 5V ADD Header

Compatible with RJK 5V DRGB-PWM Control Hub

Remove the screws circled on the diagram. All Back-plate and Heat-sink assembly screws should be removed

Remove the power connector of fan, and carefully detach the original stock cooler