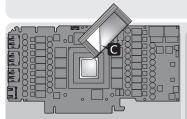

the GPU die and thermal pad. Apply Thermal grease on GPU evenly.

Clean the original thermal grease off 
Cut the thermal pads to place on the heat-emanating chips.

Precaution: Besides GPU that needs to have thermal grease applied on it, the heat-emanating chip on the VGA card also needs the thermal pads to be attached on it, or the card will burn out.